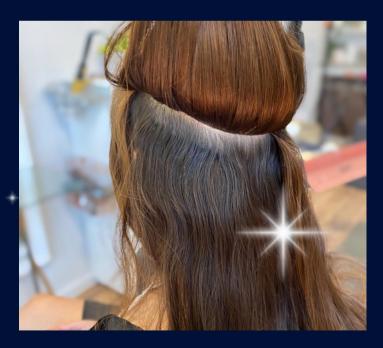

## METHOD Hidden Beaded Rows

Hidden Beaded Rows are Hand tied weft hair that is secured to the hair with a row of Beads and stitching. HBR can offer a large amount of hair in a small amount of time. Move ups are needing every 8-10 weeks. Hair can last up to 10 months.

## The Decision

Coming in for a color matching consultation I will go over length and color as well as how much hair you will need. Here are some photos of the two method's interior to help you make your decision. Both methods are very manageable and invisible when worn down or in a ponytail. I always us the best quality human hair that is ethically sourced.