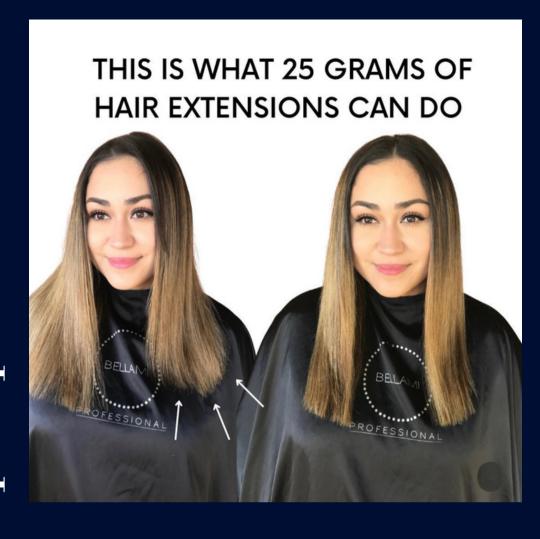

## HOW MUCH HAIR TO ORDER BASED ON CLIENT'S HAIR DENSITY

FINE THICKNESS 25g - 50g

100g - 125g LENGTH

MEDIUM DENSITY

50g - 75g

150g - 175g

(Pictured are real clients with the same density as shown.)

THICK DENSITY