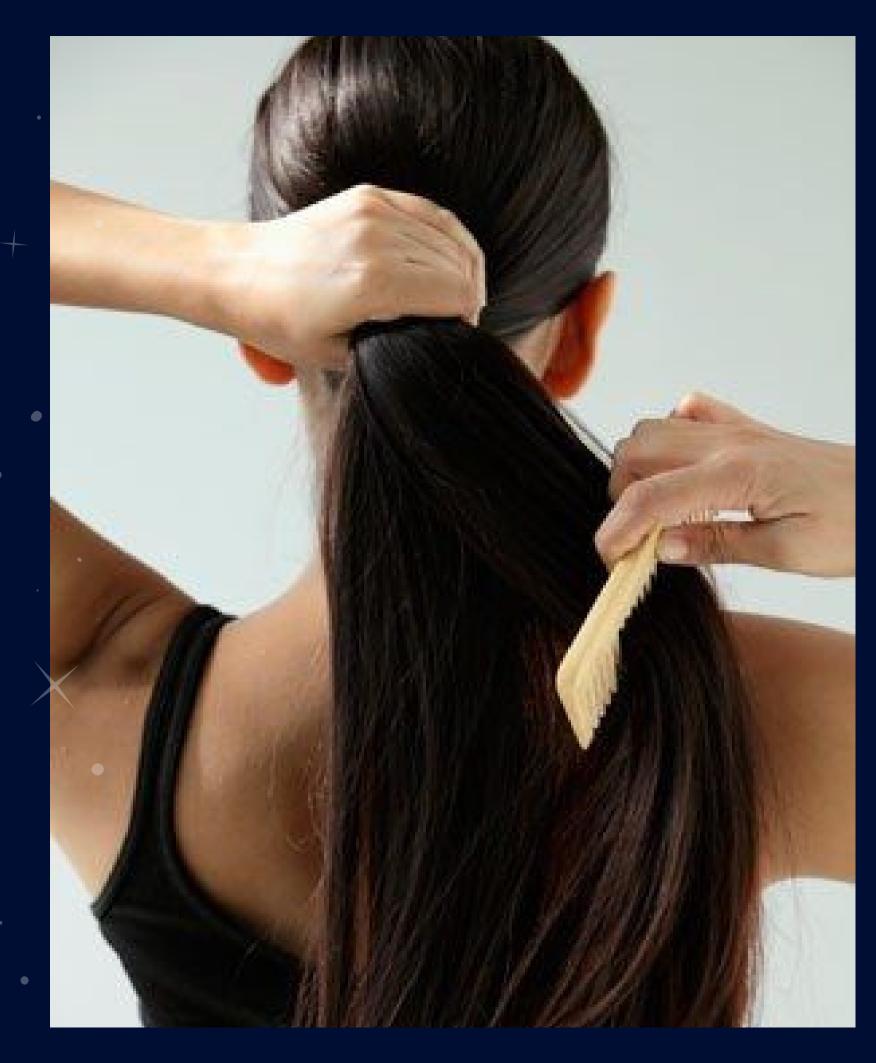

## METHOD Keratin Fusion

Keratin Fusion is done with small pieces of Keratin bonded to your hair individually in very small pieces. It is the most natural and long lasting extension method there is. Last 4-6 months.

# Itips

Like Keratin Bonds these are individual strands.

Instead of Keratin these pieces are attached without heat. They clamp to the hair with a copper flare bead. You are able to reapply the hair 2–3 times before needing a new set. Moveups are typically 4–6 weeks of wear. Re applications are every other move up appointment.