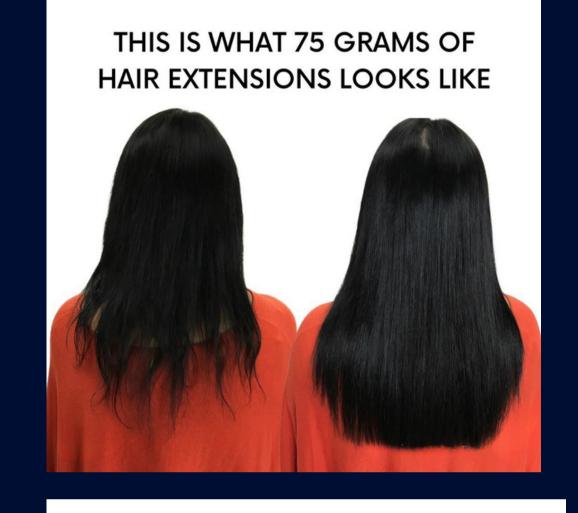

## HOW MUCH HAIR TO ORDER BASED ON CLIENT'S HAIR DENSITY

FINE THICKNESS 25g - 50g

100g - 125g LENGTH

MEDIUM DENSITY

50g - 75g

150g - 175g

(Pictured are real clients with the same density as shown.)

THICK DENSITY

75g - 100g

175g - 200g