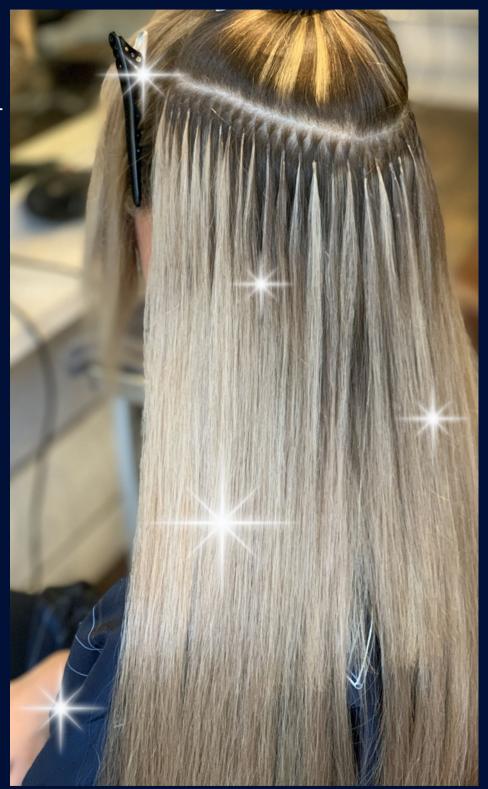

## METHOD Keratin Fusion

Keratin Fusion is done with small pieces of Keratin bonded to your hair individually in very small pieces. It is the most natural and long lasting extension method there is. Last 4-6 months.

## The Decision

Coming in for a color matching consultation I will go over length and color as well as how much hair you will need. Here are some photos of the two method's interior to help you make your decision. Both methods are very manageable and invisible when worn down or in a ponytail. I always us the best quality human hair that is ethically sourced.