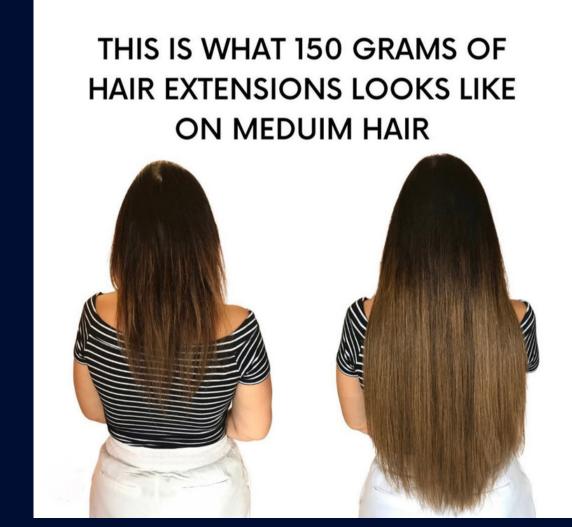

## HOW MUCH HAIR TO ORDER BASED ON CLIENT'S HAIR DENSITY

FINE THICKNESS 25g - 50g

100g - 125g LENGTH

MEDIUM DENSITY

50g - 75g

150g - 175g

(Pictured are real clients with the same density as shown.)

THICK DENSITY