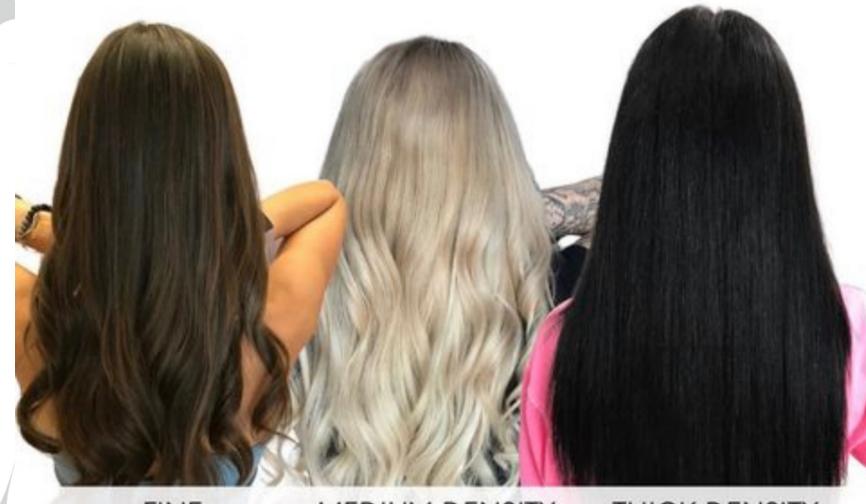

### HOW TO CHECK YOUR CLIENT'S HAIR DENSITY

#### **FINE DENSITY**

Ponytail is less than 2" or less in circumference

#### MEDIUM DENSITY

Ponytail is between 2" - 3" in circumference

### THICK DENSITY

Ponytail is 4" - 5" or more in circumference (Over 5" is Extra Thick Densiy)

(Pictured are real clients with the same density as shown.)