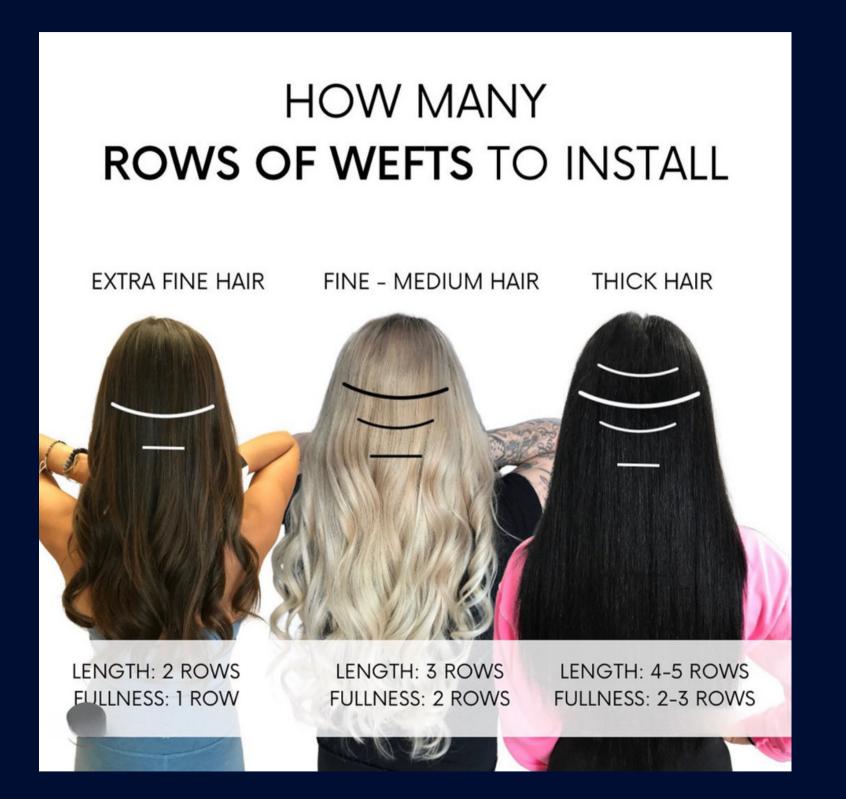

## Beaded Row ordering guide

# **HOW MANY HAND TIED** WEFTS TO STACK PER ROW EXTRA FINE HAIR FINE-MEDIUM HAIR THICK HAIR 2 - 3