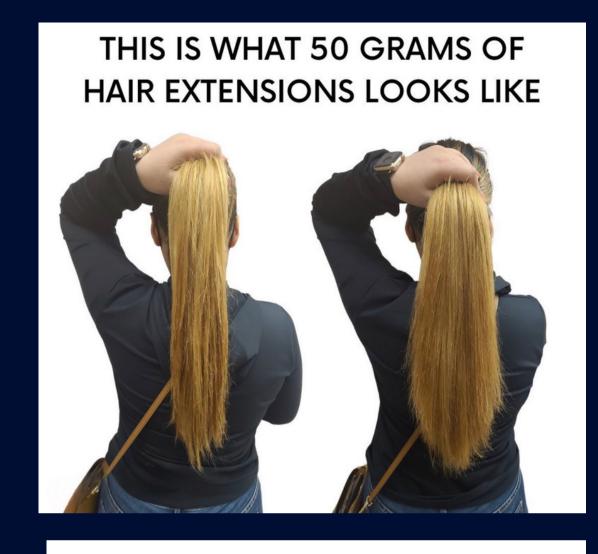

## HOW MUCH HAIR TO ORDER BASED ON CLIENT'S HAIR DENSITY

FINE THICKNESS 25g - 50g

100g - 125g LENGTH

MEDIUM DENSITY

50g - 75g

150g - 175g

(Pictured are real clients with the same density as shown.)

THICK DENSITY