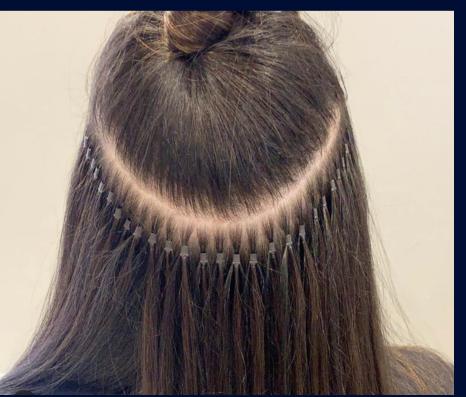

## METHOD Keratin Fusion

Keratin Fusion is done with small pieces of Keratin bonded to your hair individually in very small pieces. It is the most natural and long lasting extension method there is. Last 4-6 months.

\*Uses both Great Lengths and Bellami.