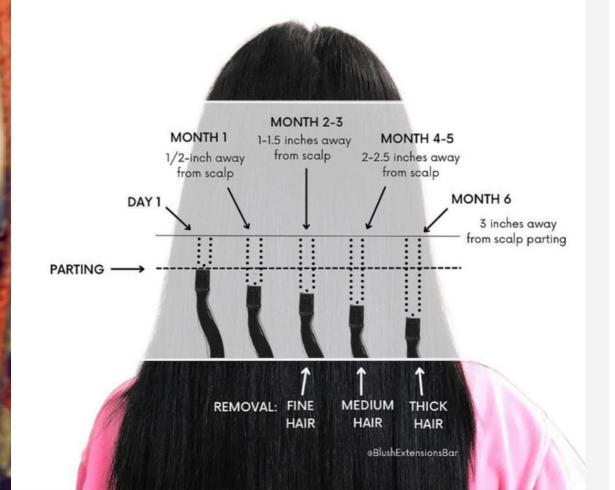

## METHOD Hidden Beaded Rows

Hidden Beaded Rows are Hand tied weft hair that is secured to the hair with a row of Beads and stitching. HBR can offer a large amount of hair in a small amount of time. Move ups are needing every 8-10 weeks. Hair can last up to 10 months.