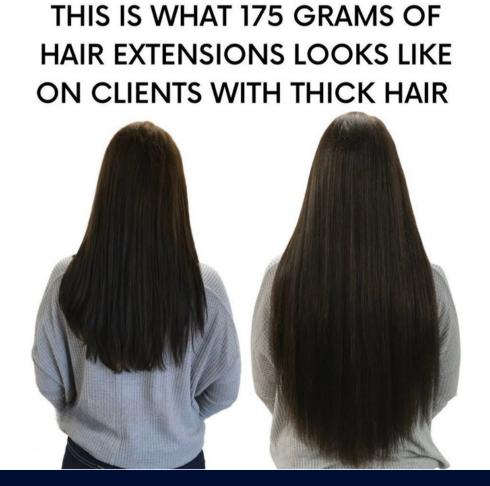

## HOW MUCH HAIR TO ORDER BASED ON CLIENT'S HAIR DENSITY

FINE THICKNESS 25g - 50g

100g - 125g LENGTH

MEDIUM DENSITY

50g - 75g

150g - 175g

(Pictured are real clients with the same density as shown.)

THICK DENSITY

75g - 100g

175g - 200g