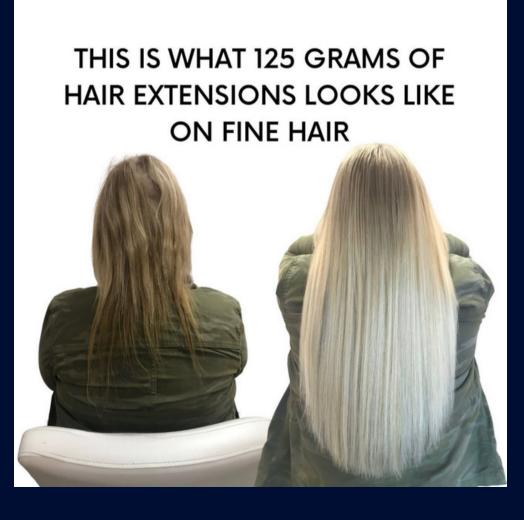

## HOW MUCH HAIR TO ORDER BASED ON CLIENT'S HAIR DENSITY

FINE THICKNESS 25g - 50g

100g - 125g LENGTH

MEDIUM DENSITY

50g - 75g

150g - 175g

(Pictured are real clients with the same density as shown.)

THICK DENSITY