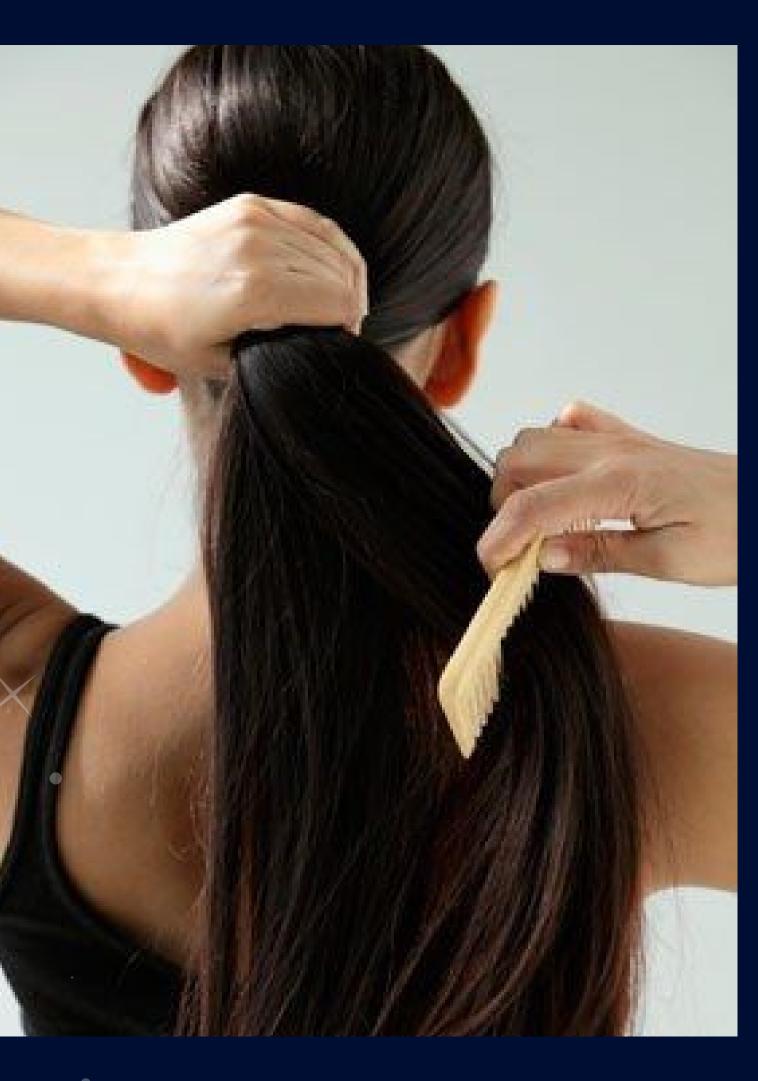

Keratin Fusion is done with small pieces of Keratin bonded to your hair individually in very small pieces. It is the most natural and long lasting extension method there is. Last 4-6 months.

\*Uses both Great Lengths and Bellami.

# METHOD **Keratin Fusion**

Instead of Keratin these pieces are attached without heat. They clamp to the hair with a are every other move up appointment.

Like Keratin Bonds these are individual strands. copper flare bead. You are able to reapply the hair 2-3 times before needing a new set. Moveups are typically 4–6 weeks of wear. Re applications