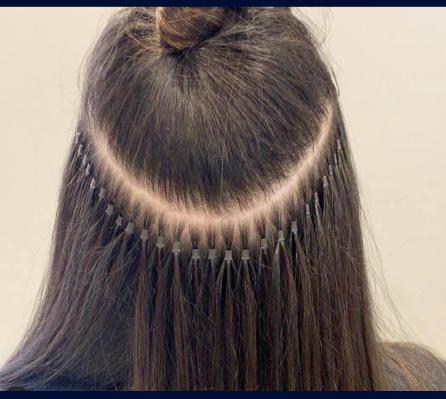

# METHOD Hidden Beaded Rows

Hidden Beaded Rows are Hand tied weft hair that is secured to the hair with a row of Beads and stitching. HBR can offer a large amount of hair in a small amount of time. Move ups are needing every 8-10 weeks. Hair can last up to 10 months.

# Beaded Row ordering guide

## HOW MANY **ROWS OF WEFTS** TO INSTALL

# HOW MANY HAND TIED WEFTS TO STACK PER ROW

Bedded Rows

- 1 Row
- 16" 800
- 20" 950
- 22" 1050
- 24" 1200
- 26" special ord

Move-ups

Reapplication 1 row 200\$ 2 rows 375\$ 3 rows 425\$

| 2 Rows     | 3 Rows                |
|------------|-----------------------|
| 1300       | 1500                  |
| 1500       | 1700                  |
| 1700       | 1900                  |
| 1900       | 2200                  |
| der. price | e at consultations    |
| INC.       | *curly hair add 200\$ |