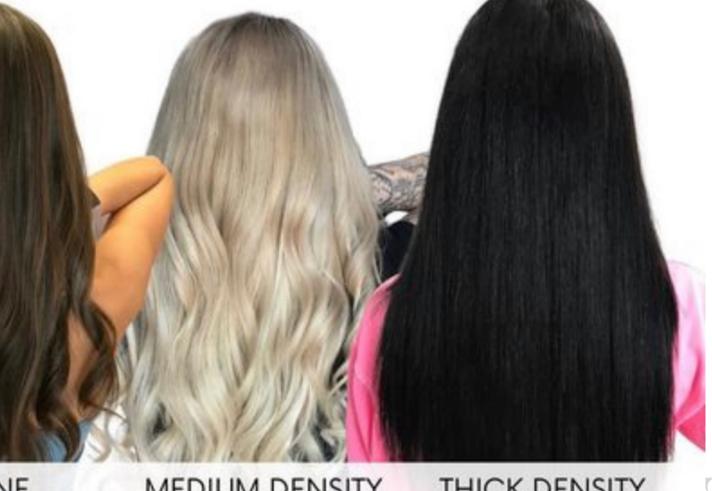

## HOW TO CHECK YOUR CLIENT'S HAIR DENSITY

# **FINE DENSITY**

Ponytail is less than 2" or less in circumference

#### MEDIUM DENSITY

Ponytail is between 2" - 3" in circumference

(Pictured are real clients with the same density as shown.)

#### THICK DENSITY

Ponytail is 4" - 5" or more in circumference (Over 5" is Extra Thick Densiy)

FINE THICKNESS 25g - 50g 100g - 125g LENGTH