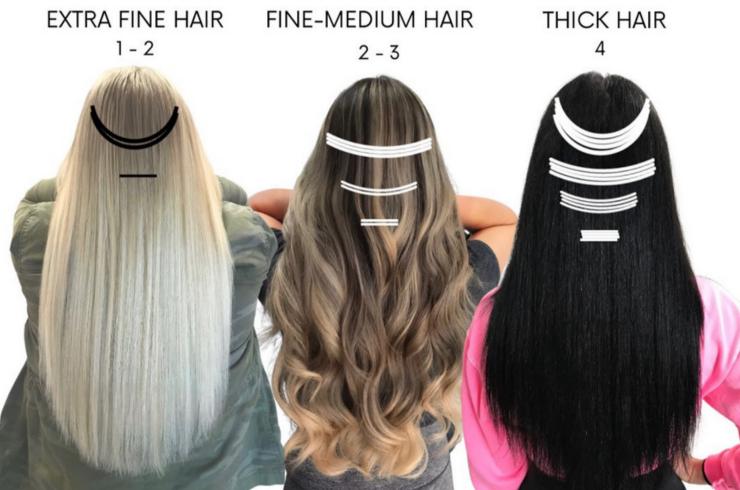

#### MEDIUM DENSITY

Ponytail is between 2" - 3" in circumference

(Pictured are real clients with the same density as shown.)

#### MEDIUM DENSITY

50g - 75g

150g - 175g (Pictured are real clients with the same density as shown.) THICK DENSITY

75g - 100g 175g - 200g