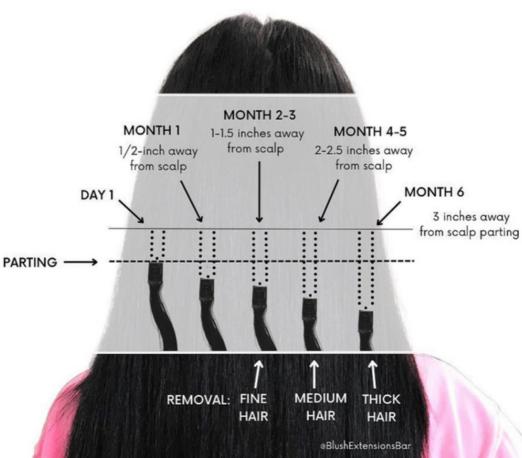

# METHOD **Keratin Fusion**

Instead of Keratin these pieces are attached without heat. They clamp to the hair with a are every other move up appointment.

Like Keratin Bonds these are individual strands. copper flare bead. You are able to reapply the hair 2-3 times before needing a new set. Moveups are typically 4–6 weeks of wear. Re applications