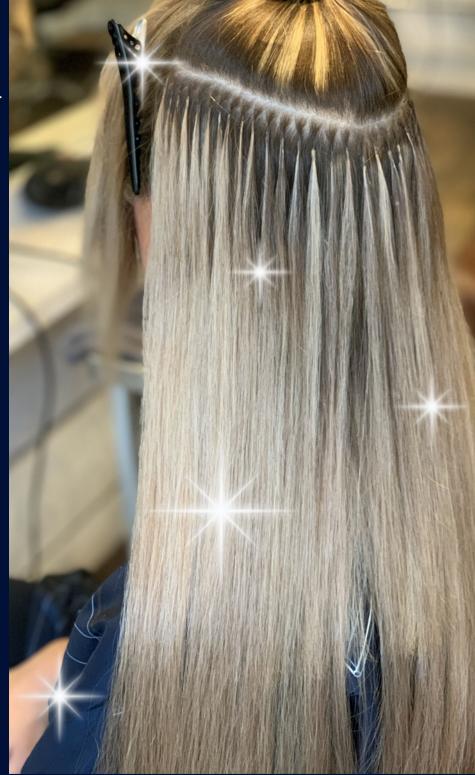

Keratin Fusion is done with small pieces of Keratin bonded to your hair individually in very small pieces. It is the most natural and long lasting extension method there is. Last 4-6 months.

\*Uses both Great Lengths and Bellami.

# METHOD **Keratin Fusion**

Instead of Keratin these pieces are attached without heat. They clamp to the hair with a are every other move up appointment.

Like Keratin Bonds these are individual strands. copper flare bead. You are able to reapply the hair 2-3 times before needing a new set. Moveups are typically 4–6 weeks of wear. Re applications