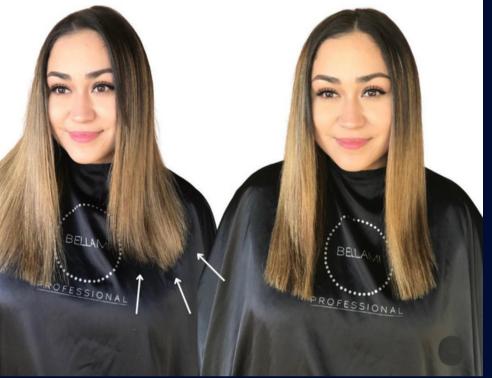

# HOW MUCH HAIR TO ORDER **BASED ON CLIENT'S HAIR DENSITY**

#### MEDIUM DENSITY

50g - 75g

150g - 175g (Pictured are real clients with the same density as shown.) THICK DENSITY

75g - 100g 175g - 200g