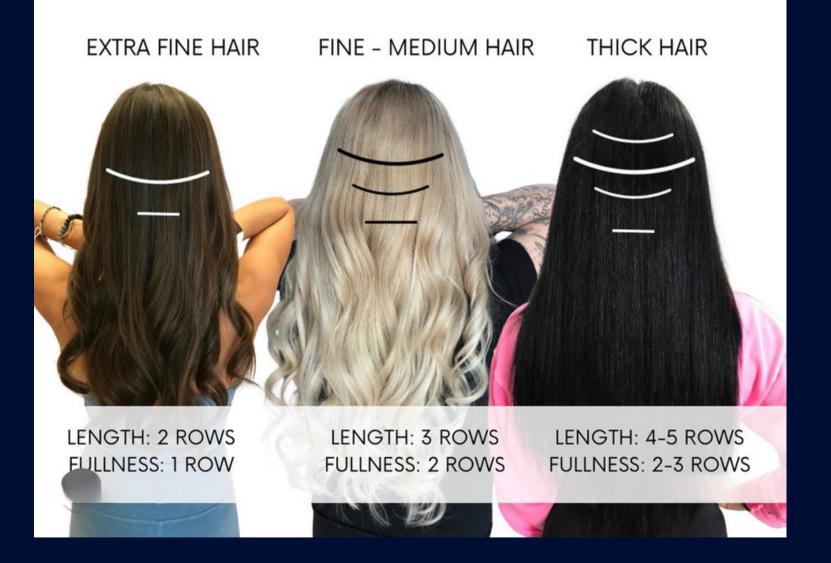

#### MEDIUM DENSITY

Ponytail is between 2" - 3" in circumference

(Pictured are real clients with the same density as shown.)

#### MEDIUM DENSITY

50g - 75g

150g - 175g (Pictured are real clients with the same density as shown.) THICK DENSITY

75g - 100g 175g - 200g