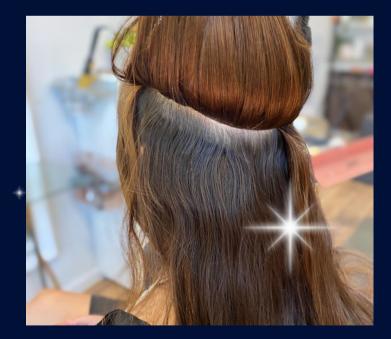

# METHOD Hidden Beaded Rows

Hidden Beaded Rows are Hand tied weft hair that is secured to the hair with a row of Beads and stitching. HBR can offer a large amount of hair in a small amount of time. Move ups are needing every 8-10 weeks. Hair can last up to 10 months.

# The Decision

**Coming in for a color matching** consultation I will go over length and color as well as how much hair you will need. Here are some photos of the two method's interior to help you make your decision. Both methods are very manageable and invisible when worn down or in a ponytail. I always us the best quality human hair that is ethically sourced.