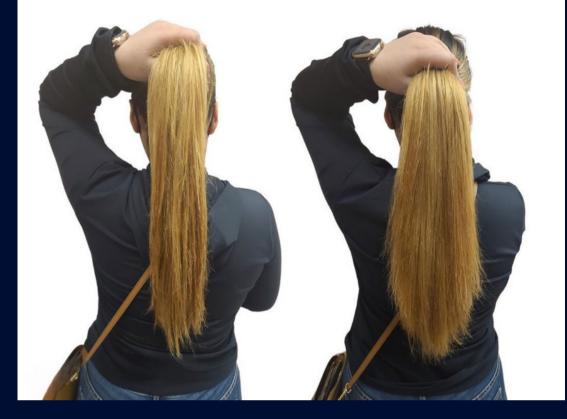

#### MEDIUM DENSITY

Ponytail is between 2" - 3" in circumference

(Pictured are real clients with the same density as shown.)

#### MEDIUM DENSITY

50g - 75g

150g - 175g (Pictured are real clients with the same density as shown.) THICK DENSITY

75g - 100g 175g - 200g